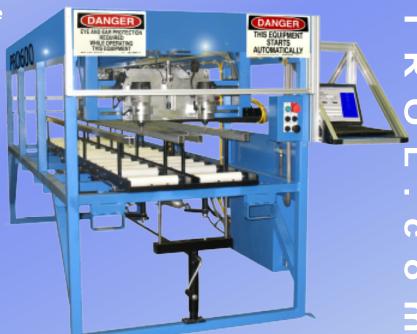

# PRO600X2

"Designed For High Volume Production With Ease And Safety"

#### **Standard Features**

- -Up to 100ips/2500mmps ACC
- -96" Long Cutting Capability
- -Self-Centering Material Clamps
- -Dual 8" X 8" Bay Cavities
- -Zero Load Time
- -Intuitive Menu-Driven
  User Interface
- -Free Phone Tech. Support
- -SSD User Friendly Software Package
- -Free On Site Training (Continental US Only)
- -Dual Routing Heads
- -Modem Package