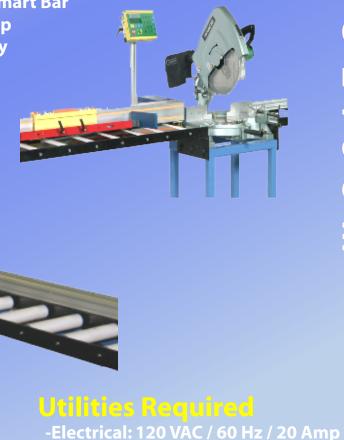

## **COS15**

"Designed For Installers And Small To Medium Sized Fabricators / Distributors"

## Standard Features

- -115 Volt, 15 amp, 2.2 HP Electric Motor
- -Clean Miter Cutting Up To 57 Degrees Right Or Left
- -Positive Miter Stops At 0, 15, 22.5, 30, And 45 Degrees
- -Special 15" PVC Carbide Blade, Dust Bag, Vise, And Bed
- -Fabricated Metal Stand With Heavy Wall Square Tube Frame
- -10' Out Feed Roller Table With Back Stop, Smart Bar Measuring System And Adjustable End Stop
- -10' In Feed Roller Table With Back Stop Only
- -Cuts A 5" X 5" Post Complete In One Pass